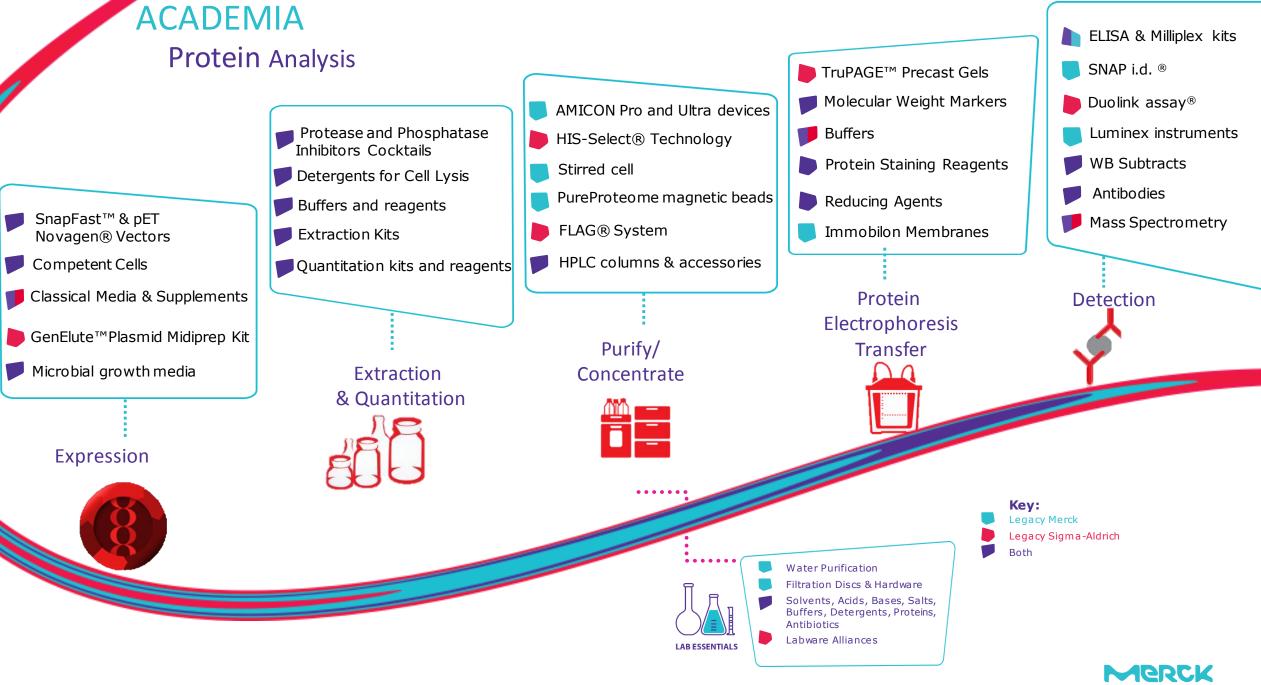

GenElute™ Blood/Plant /Bacterial

GenElute™ FFPE DNA Purification

GenElute™ Plasmid Miniprep

Phenol-based Reagents

Legacy Merck
Legacy Sigma-Aldrich

Both

Water Purification
Filtration Discs & Hardware

Solvents, Acids, Bases, Salts, Buffers, Detergents, Proteins, Antibiotics

Labware Alliances

Merck

GenElute™ Mammalian Total RNA

TRI Reagent®

**ACADEMIA** 

Genomics

**RNA** Purification